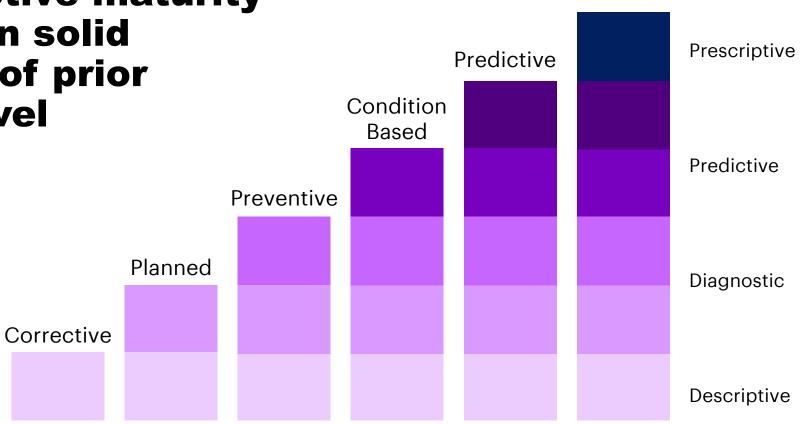

#### True predictive maturity is built upon solid foundation of prior maturity level

Collaborative