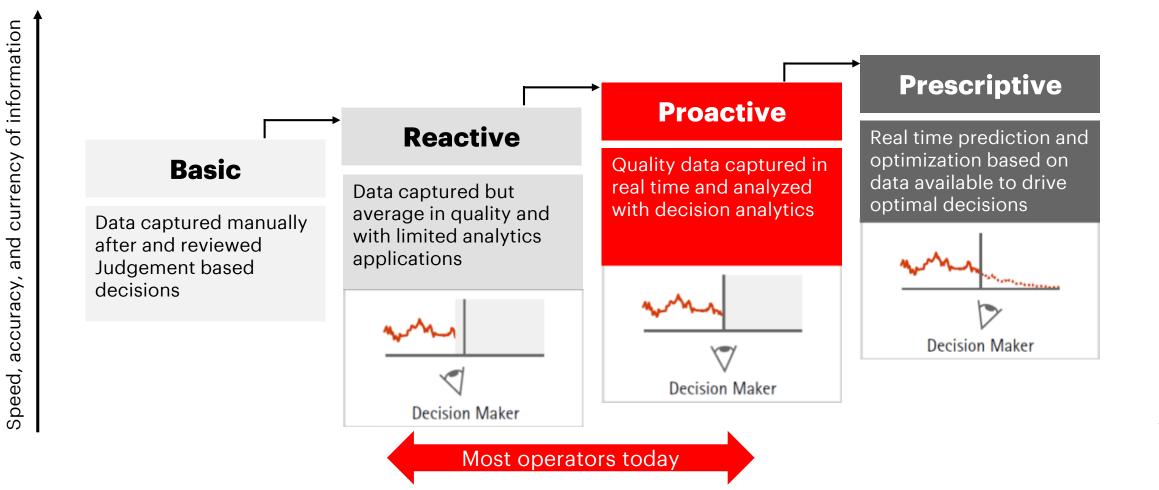

across 120 countries

> of Fortune Global 100 served and more than 3-quarters of Fortune 500

> > professionals with Energy industry experience

Energy hubs globally

# **SHYAN YIH HON**

Senior Manager Technology Consulting in O&G Accenture Consulting, Malaysia

shyan.yih.hon@accenture.com linkedin.com/shyanyhon

## **Big Data/Analytics is seen as a key opportunity to transform O&G companies**

Accenture-Microsoft Upstream Oil & Gas Digital Trends Survey 2016

**36%** of business leaders are already investing in Big Data/ Analytics

**40%** believe Big Data/ Analytics is 'Most Important' opportunity to transform their companies

For more survey insights, visit <u>www.accenture.com/digitalenergytrends</u>

# **O&G companies are still in the early stages of monetizing their information**



# Adoption of digital technology & trust in data driven decision making is less prominent in Production & Operations

Exploration Appraisal 4 – 8 years

....

Development

2 - 4 years

Production & Operations 10 - 30 years

Abandonment 2 - 5 years

#### Applications of Big Data/ Analytics



Operational excellence



Capital

efficiency



New operating models



Regulatory management

## Harvesting information from data remains a challenge

Sensor feed

Useful insights Unlock trapped values Structured

<u>Jnstructured</u>

SCADA Data historian Real-time personnel tracking Cost & budgeting **Technical history** Inspection reports **Operator** log Maintenance records Video/ CCTV feed Work planning Transport manifest Manual Automated

### How Predictive Maintenance could equal Reactive Mai