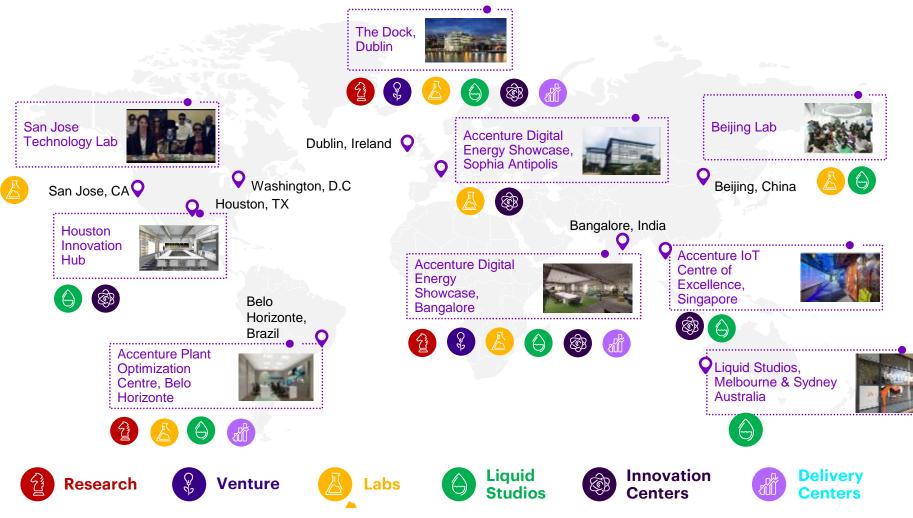

Energy hubs globally

# We drive end-to-end transformation for clients across our five businesses and lead with innovation

#### WE HAVE CREATED AN IMMERSIVE DEMONSTRATION ENVIRONMENT TO FOSTER BREAKTHROUGH THINKING

ACCENTURE

We work at the intersection of digital customer, business and technology trends to incubate the next generation of customer experience, marketing, content and commerce solutions.

> ACCENTURE LABS We explore new and emerging technologies to create a vision of how technology will shape the future and invent the next

wave of cutting-edge business solutions.

#### WE SHOWCASE INNOVATION IN REAL OPERATING SITUATIONS

The Internet of Things Center of Excellence (CoE) for Resources in Singapore and the Accenture Innovation Hub in Bangalore are state-of-the-art facilities that showcase innovations to help companies get the most out of new digital services and business models.

Accenture Innovation Hub, Bangalore IoT CoE for Resources. Singapore